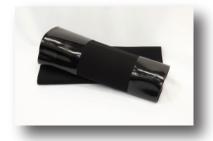

# ENCORE meridian

- Internal sleeve protector
- Highly active users
- Increased cushion and comfort

The Encore Meridian Sleeve is designed for active amputees seeking a comfortable and reliable product. The internal sleeve protector aligns with the brim of the socket to reduce stress, prevent delamination and increase the lifespan of the sleeve. Crafted using a proprietary blend of soft thermoplastic gel and infused with medical grade mineral oil, the Meridian sleeve is comfortable and highly durable- perfect for the active patient.