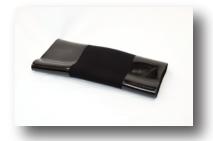

# ENCORE meridian

- Internal sleeve protector
- Highly active users
- Increased cushion and comfort

The Encore Meridian Sleeve is designed for active amputees seeking a comfortable and reliable product. The internal sleeve protector aligns with the brim of the socket to reduce stress, prevent delamination and increase the lifespan of the sleeve. Crafted using a proprietary blend of soft thermoplastic gel and infused with medical grade mineral oil, the Meridian sleeve is comfortable and highly durable- perfect for the active patient.