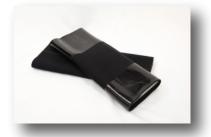

# ENCORE meridian

- Internal sleeve protector
- Highly active users
- Increased cushion and comfort

The Encore Meridian Sleeve is designed for active amputees seeking a comfortable and reliable product. The internal sleeve protector aligns with the brim of the socket to reduce stress, prevent delamination and increase the lifespan of the sleeve. Crafted using a proprietary blend of soft thermoplastic gel and infused with medical grade mineral oil, the Meridian sleeve is comfortable and highly durable- perfect for the active patient.