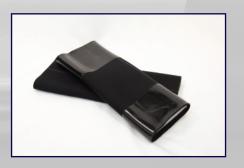

# ENCORE meridian

- Internal sleeve protector
- Highly active users
- Increased cushion and comfort

The Encore Meridian Sleeve is designed for active amputees seeking a comfortable and reliable product. The internal sleeve protector aligns with the brim of the socket to reduce stress, prevent delamination and increase the lifespan of the sleeve. Crafted using a proprietary blend of soft thermoplastic gel and infused with medical grade mineral oil, the Meridian sleeve is comfortable and highly durable- perfect for the active patient.